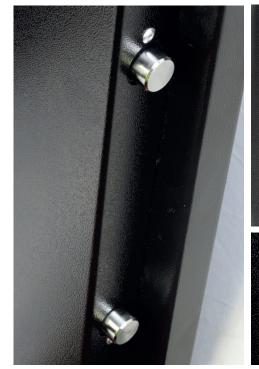

All Siguro MK-III key-locking safes are fitted with a high security VdS Class 1 Mauer-74046 8-lever key-retaining lock, and have 3-way live bolt-work.

Each model comes complete with a removable shelf unit (2 adjustable height shelves in the A803BK).