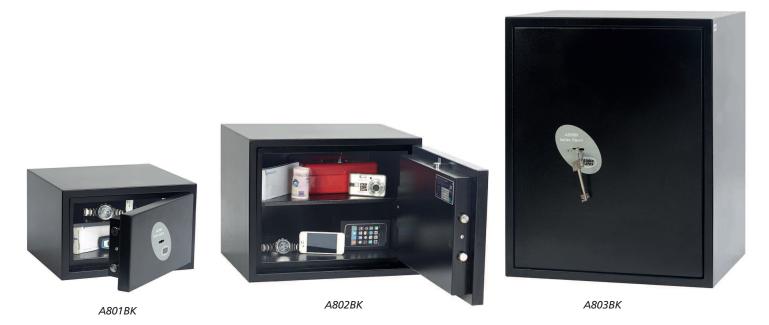

All Siguro MK-III key-locking safes are fitted with a high security VdS Class 1 Mauer-74046 8-lever key-retaining lock, and have 3-way live bolt-work.

Each model comes complete with a removable shelf unit (2 adjustable height shelves in the A803BK).

#### Alpha Siguro Key-Locking A801BK

- 220mm x 350mm x 300mm\* Α
- В 140mm x 270mm x 196mm
- С 315mm
- D 14 kgs

F

- 7 litres E
- F 1 Shelf

### Alpha Siguro Key-Locking A802BK

- Α 350mm x 450mm x 350mm\*
- 270mm x 370mm x 246mm В
- С 415mm
- D 24 kgs
- E 24 litres
- 1 Shelf F

#### Alpha Siguro Key-Locking A803BK

- 550mm x 450mm x 350mm\* Α
- В 470mm x 370mm x 246mm
- С 415mm
- D 34 kgs
- 42 litres E
- F. 2 Shelves

All weights and sizes are approximate

\*\* Add 42mm to external depth for electronic lock