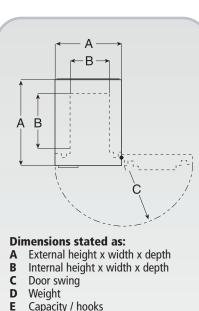

**DEALER'S STAMP** 

Capacity / hooks

#### No. of shelves, No. of drawers

#### Alpha Siguro Key-Locking A801BK

- 220mm x 350mm x 300mm\* Α
- В 140mm x 270mm x 196mm
- С 315mm
- D 14 kgs

F

- 7 litres E
- F 1 Shelf

### Alpha Siguro Key-Locking A802BK

- Α 350mm x 450mm x 350mm\*
- 270mm x 370mm x 246mm В
- С 415mm
- D 24 kgs
- E 24 litres
- 1 Shelf F

#### Alpha Siguro Key-Locking A803BK

- 550mm x 450mm x 350mm\* Α
- В 470mm x 370mm x 246mm
- С 415mm
- D 34 kgs
- 42 litres E
- F. 2 Shelves

All weights and sizes are approximate

\*\* Add 42mm to external depth for electronic lock