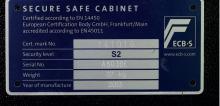

## ALPHA SIGURO MK-III KEY-LOCKING SAFE RANGE

Tested to the prestigious European S2 security standard (EN14450 ECB.S Certified) giving a cash cover of £4,000 or valuables cover of £40,000\*.

Tested at the DakkS (Deutsche Akkreditierungsstelle) Test Facility accredited by the European Certification Body GmbH (ECB.S) and has achieved security level S2 and issued with Certificate Number 0906/SSC13-02A.